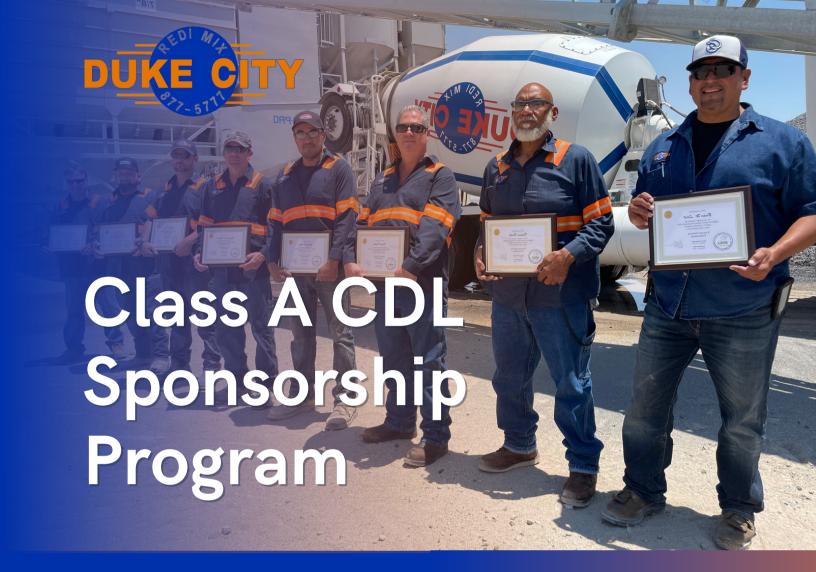

## Mission of the program

Duke City Redi-Mix is committed to the local community here in New Mexico. We are here to equip our job force with the skills and support they need to make a difference in the lives of their families and community around them.